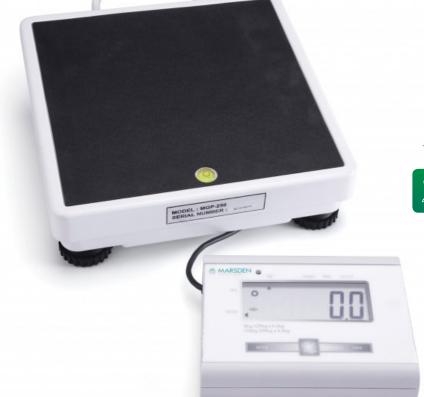

## Marsden Portable Floor Scale

**Digital Stand On Scales** 

**High Capacity** 

**Ideal for GP Surgeries** 

Lightweight

**Portable** 

#### Stand On Scales

#### M-540

### **Description**

Marsden M-540 is a must for all GP surgeries. It is a high capacity Class III scale, complient with LACORS recommendations on the medical weighing in GP clinics.

The M-540 is a low cost scale with a high capacity, it is the digital alternative to the mechanical bathroom scale traditionally used in GP Surgeries.

#### **Features**

| Capacity        | 250kg                       |
|-----------------|-----------------------------|
| Graduations     | 200g<125kg>500g             |
| Dimensions      | 310mm x 310mm x 50mm        |
| Weight of scale | 6kg                         |
| Power Supply    | Mains / Replaceable Battery |